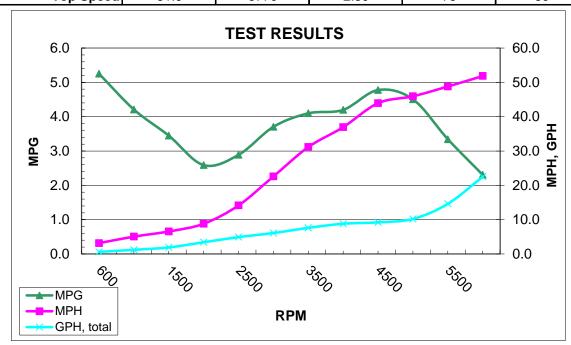

\* Ballast used to simulate weight of full fuel and water tanks and located on deck over fuel tanks

Boat Tested with 2 people

|              | Speed, MPH | RPM  | MPG  | Range | Helm dBA |
|--------------|------------|------|------|-------|----------|
| Cruise Speed | 44.0       | 4500 | 2.40 | 78    | 85       |
| Top Speed    | 51.9       | 5770 | 2.30 | 75    | 89       |