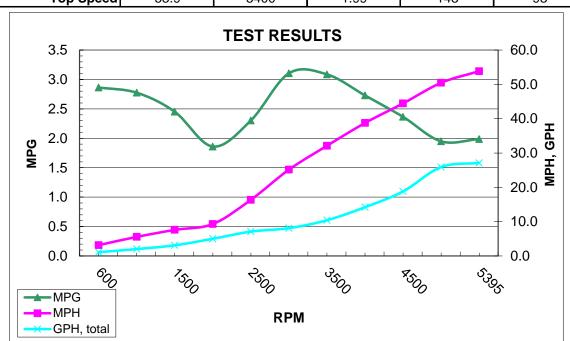

## Boat Tested with 2 people

|              | Speed, MPH | RPM  | MPG  | Range | Helm dBA |
|--------------|------------|------|------|-------|----------|
| Cruise Speed | 32.1       | 3500 | 3.10 | 223   | 85       |
| Top Speed    | 53.9       | 5400 | 1.99 | 143   | 93       |