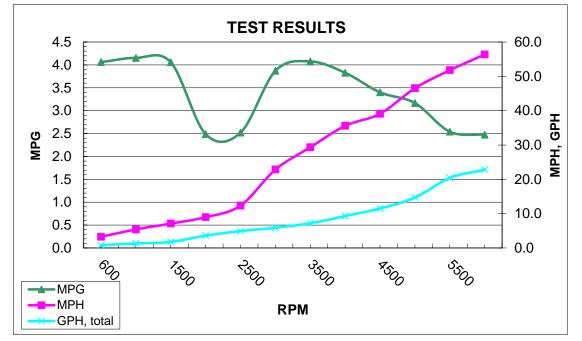

\* Ballast used to simulate weight of full fuel and water tanks and located on deck over fuel tanks

Boat Tested with 2 people

|              | Speed, MPH | RPM  | MPG  | Range | Helm dBA |
|--------------|------------|------|------|-------|----------|
| Cruise Speed | 29.4       | 3500 | 4.10 | 192   | 73       |
| Top Speed    | 56.4       | 5970 | 2.47 | 116   | 83       |